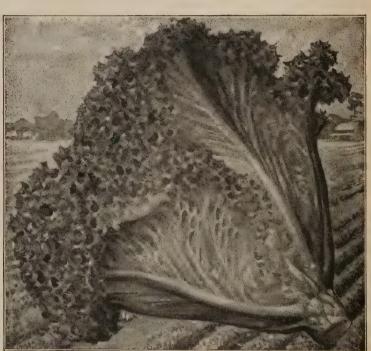

duction in the south and west, which will lessen supplies from those centers.

We have long specialized in selected strains of vegetables for greenhouse culture. Such strains are necessary, because conditions are radically different and varieties bred for outdoor gardens cannot be depended upon to succeed in the greenhouse. We list the items most widely grown, and invite inquiry for others which you may wish to produce.

## Forcing Cucumbers

**The Vaughan:** Our best greenhouse forcing cucumber. Very large, excellent slicer, a first quality table variety. Compared to other long white spine types, it is much darker, more uniform in shape and size, thinner and more prolific. It is the ideal American forcing variety, as well as the longest outdoor sort. Pkt., 20; oz., 50c; ½ lb., \$1.50.





GRAND RAPIDS LETTUCE

### Lettuce

**Grand Rapids Forcing:** Vaughan's Selected Stock for greenhouse use. This is by far the best sort for greenhouse forcing. Growers of leaf lettuce plant this delicious type almost to the exclusion of other varieties. The leaves are light green, tender, daintily curled and crisp. Our stock has been carefully bred for uniformity in type and season.

Vaughan's Extra Selected Stock: Pkt., 10c; oz., 25c; 2 oz., 45c; 1/4 lb., 75c; 1 lb., \$2.25.

Grand Rapids Forcing Ohio Strain: Very dark green leaves. Differs from regular strain only in color of leaves. Preferred in some markets. Pkt., 10c; oz., 25c; 2 oz., 45c; 1/4 lb., 65c; 1 lb., \$2.25.

Bibb Head: A favorite forcing lettuce in the south and shipped to the northern hotels where it has a reputation for